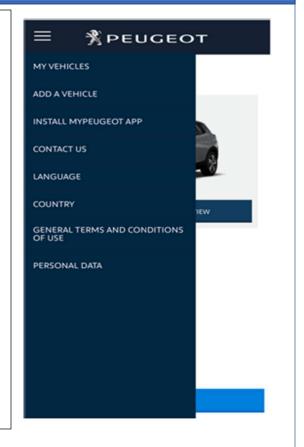

### **OPEN VEHICLE MANUAL**

OPEN THE APP & CLICK ON THE MENU AT THE TOP LEFT TO SELECT YOUR LANGUAGE.

BE SURE TO SELECT "FRANCE" AS YOUR COUNTRY OF RESIDENCE.

CHECK THE BOX TO ACCEPT THE TERMS & CONDITIONS FOR USE OF THE APP AND CONFIRM.