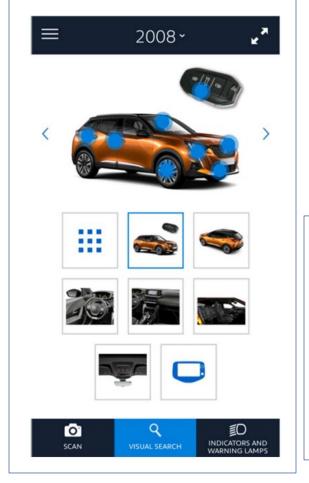

YOU WILL THEN "ADD YOUR VEHICLE".

IT WILL ASK FOR THE DATE OF REGISTRATION, USE THE CURRENT DATE AND CONFIRM.

YOUR MANUAL WILL DOWNLOAD AND YOU WILL SELECT VIEW TO OPEN.