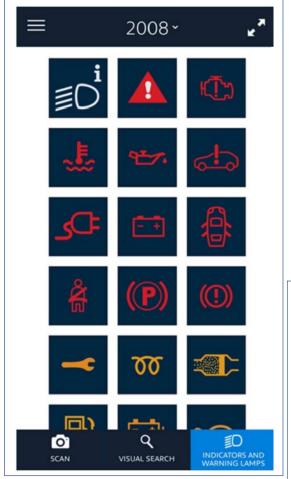

#### APPLICATION ScanMy

- Please download from :
  - App store
  - Play store
- Available in 30 languages
- Full vehicle guide
- All features are searchable
- Search criteria:
  - Symbols/Icons
  - Visual search
  - Visual recognition (scan)