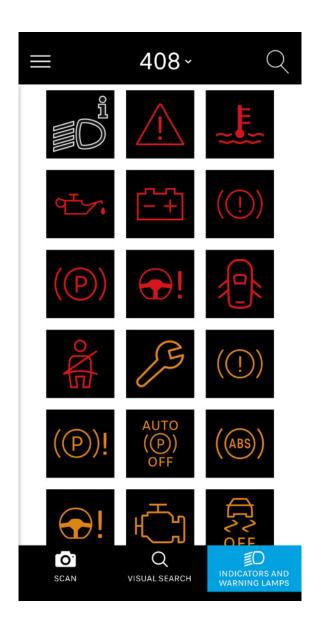

SCAN SEARCH
 allows you to
 scan specific
 areas of the
 vehicle for further
 explanation

• INDICATOR
SEARCH
allows you to
select warning
& information
symbols
for further
explanation