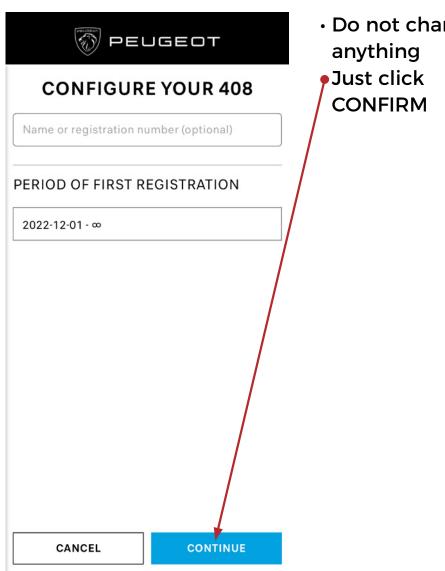

#### iPad Screenshots

- · Please download from :
- Apple App Store <a href="https://apps.apple.com/app/scan-mypeugeot-app/id1157503187">https://apps.apple.com/app/scan-mypeugeot-app/id1157503187</a>
- Google Play Store
   https://play.google.com/store/apps/details?id=com.peugeot.