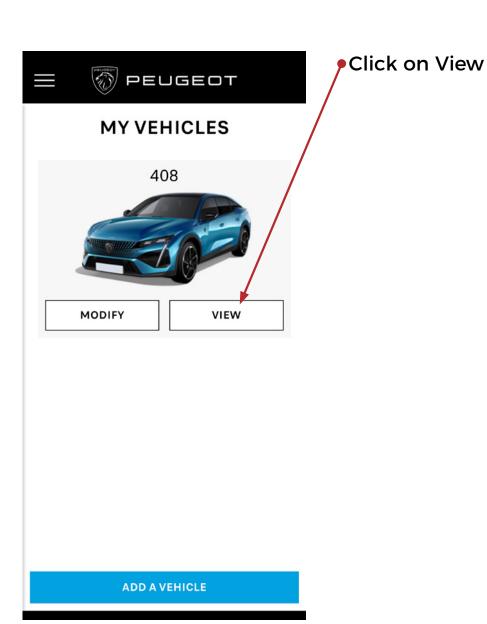

#### iPad Screenshots

- · Please download from :
- Apple App Store <a href="https://apps.apple.com/app/scan-mypeugeot-app/id1157503187">https://apps.apple.com/app/scan-mypeugeot-app/id1157503187</a>
- Google Play Store
   https://play.google.com/store/apps/details?id=com.peugeot.