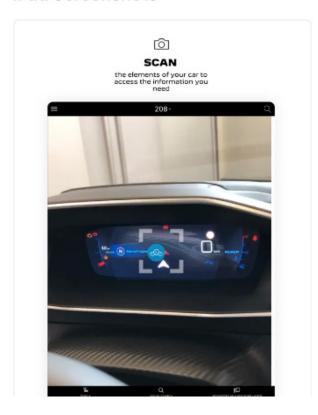

SCAN SEARCH
 allows you to
 scan specific
 areas of the
 vehicle for further
 explanation

• INDICATOR
SEARCH
allows you to
select warning
& information
symbols
for further
explanation