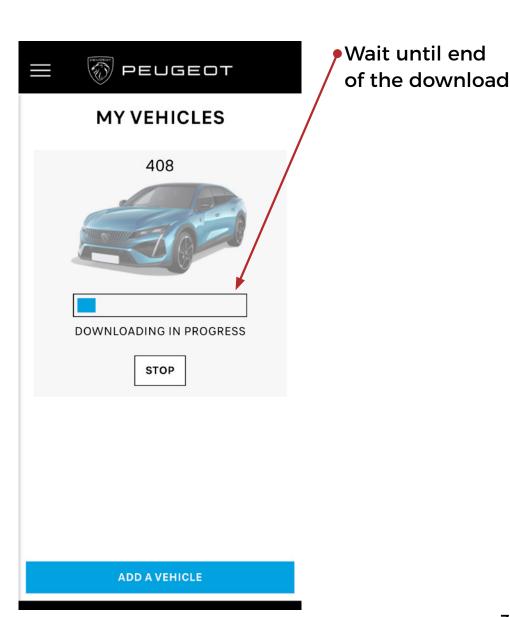

#### iPad Screenshots

- · Please download from :
- Apple App Store <a href="https://apps.apple.com/app/scan-mypeugeot-app/id1157503187">https://apps.apple.com/app/scan-mypeugeot-app/id1157503187</a>
- Google Play Store
   https://play.google.com/store/apps/details?id=com.peugeot.