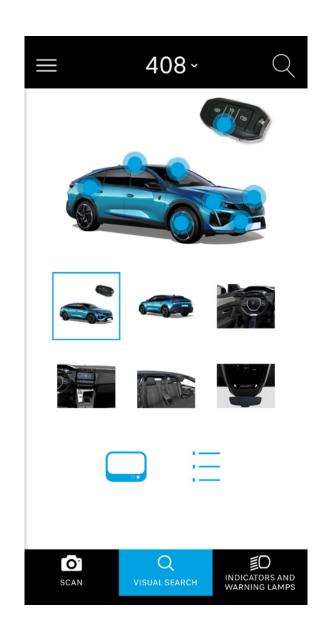

SCAN SEARCH
 allows you to
 scan specific
 areas of the
 vehicle for further
 explanation

• INDICATOR
SEARCH
allows you to
select warning
& information
symbols
for further
explanation