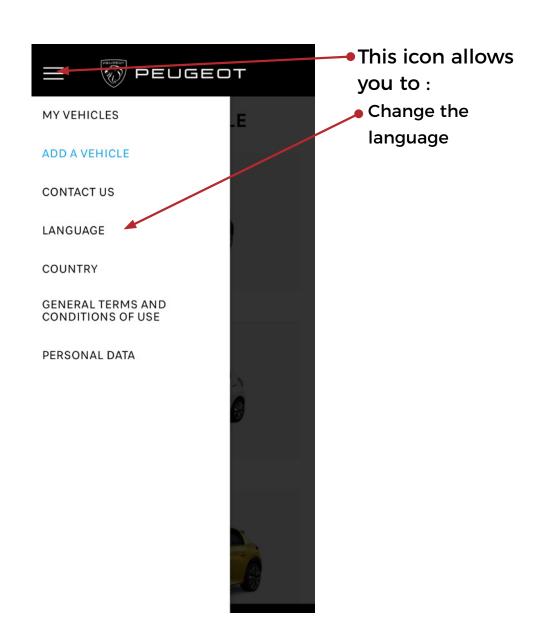

   scanmypeugeotapp
- Available in 30 languages
- · Full vehicle guide
- · All features are searchable
- · Search criteria:
  - Symbols/Icons
- Visual search
- Visual recognition (scan)

Do not change

 VISUAL SEARCH allows you to identify all external and internal elements for further explanation